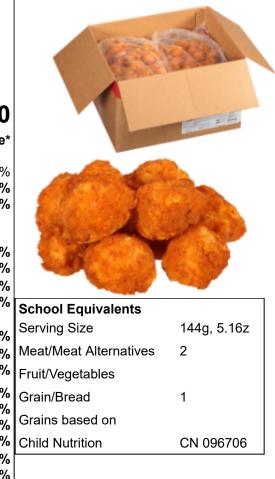

## UPC: 000-23700-04436-5

| Sales/Marketing                                                                                                                                                                                                                                                | Packaging                                                                           | Preparation                                                                                                                                                   |
|----------------------------------------------------------------------------------------------------------------------------------------------------------------------------------------------------------------------------------------------------------------|-------------------------------------------------------------------------------------|---------------------------------------------------------------------------------------------------------------------------------------------------------------|
| Chicken - Wei Cafe WG Breaded Honey Sriracha<br>Boneless Wings - Tyson.A great way to introduce<br>new on trend flavors to your students. Consistent<br>piece sized for easy portioning.<br>CN Label: CN 096706. Kosher: No.<br>Shelf Life: 365 Days - Frozen. | Pack Size: 528 / .86 oz<br>MFG#: 6147-928<br>Case Cube: 1.44<br>Updated: 11/19/2018 | Preparation: Convection Oven From Frozen:<br>Preheat Oven To 375°F. Arrange Pieces In A<br>Single Layer On A Baking Sheet. Heat In Oven<br>For 12-15 Minutes. |